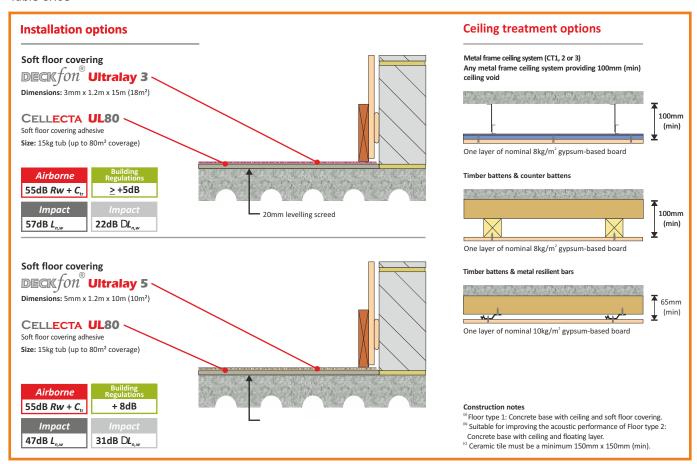

#### Table CF.08

### **Acoustic Performance**

Test data quoted has been conducted in a UKAS accredited laboratory in accordance with Approved Document E: Annex B: Procedures for sound insulation testing. Airborne results tested in accordance with BS EN ISO 140-3:1995 Impact results tested in accordance with BS EN ISO 140-6: 1998 DLw measured in accordance with BS EN ISO 140-8: 1998. dB values quoted do not include the additional benefit of a ceiling