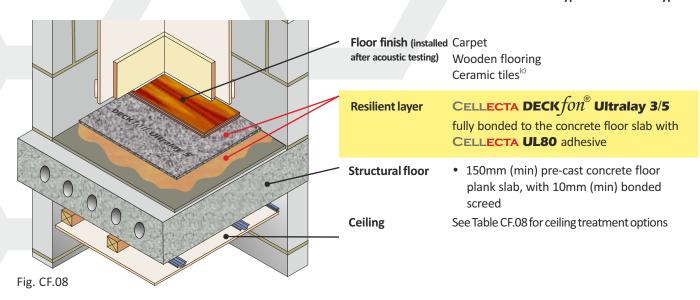

# Separating floor - Pre-cast concrete plank

CELLECTA DECK fon® Ultralay soft floor covering fully bonded to structural concrete floor Suitable for Floor type 1<sup>(a)</sup> and Floor type 2<sup>(b)</sup>

#### Table CF.08