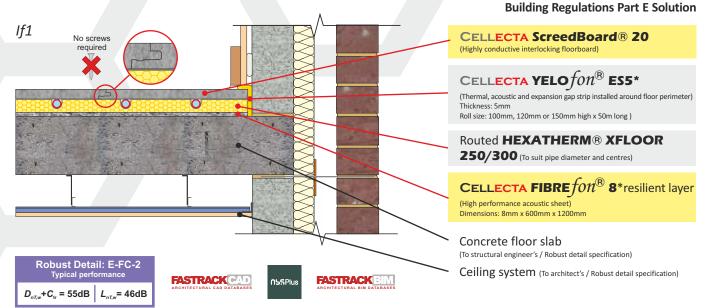

# CELLECTA ScreedBoard® 20 installed on routed CELLECTA HEXATHERM® XFLOOR 250/300

CELLECTA FIBRE fon® resilient layer installed below UFH thermal insulation board

# ScreedBoard® 20

- Low thermal resistance, providing quick response times for under floor heating system
- No screws required interlocking edge detail
- High density dry board No wet trades
- Robust detail E-FC-1 & 2 and E-FS-1 compliant\*\*

# Product Information FLOOR Excellent life-long thermal performance High compressive strength Closed cell structure, ideal for routing

|                                                     |         | <b>XFLOOR</b> |                 |
|-----------------------------------------------------|---------|---------------|-----------------|
|                                                     |         | 250           | 300             |
| Thermal Conductivity ≤8                             | 0mm     | 0.033         | 0.033           |
| EN 12667 (W/mK) ≥8                                  | 1mm     | -             | 0.034           |
| Temperature range                                   | -50/+75 | -50/+75       |                 |
|                                                     | °C      | °C            |                 |
| Thickness' (mm) (other sizes manufactured to order) |         | 20 25 30      | 40 50 60 75 80  |
|                                                     |         |               | 100 120 140 160 |
|                                                     |         |               | 100 120 140 16  |