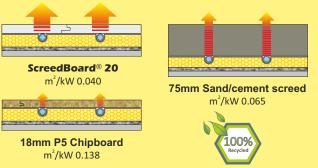

### **Premium Thermal Performance**

**ScreedBoard 20** has a low thermal resistance when compared to the other commonly used floor finishes, allowing, boilers, ground water heat pumps and heat recovery systems to work at maximum efficiency.