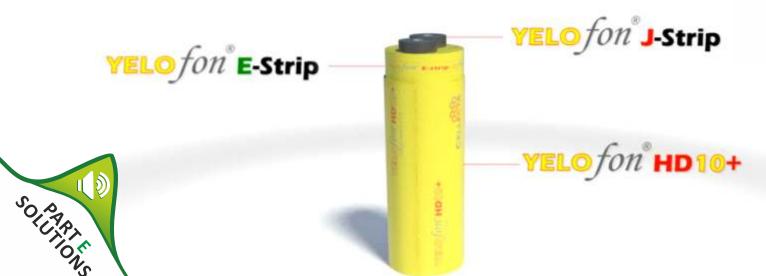

## THE SYSTEM CONSISTS OF

- 1 X CELLECTA YELOfon®HD10+ roll
- 1 X **E-strip** perimeter edging  $7mm(t) \times 200mm(h) \times 33m(l)$
- 2 X **J-strip** acoustic joining tape

# YELOfon® E-Strip

Lightweight, flexible extruded polyethylene strips. When installed around the floor perimeter they will eliminate acoustic flanking with the wall and the treatments

YELO fon HD10+ rolls Lightweight, high performance acoustic resilient layer for installation under screeds on a concrete floor.

### **INSTALLATION DETAILS**

For the full installation guide, visit www.cellecta.co.uk and view the online video or download the Cellecta app to your smart phone.

YELO fon® J-Strip

Acoustic joining strip for sealing gaps and overlapping rolls

- Ensure the floor is clear of dirt and mess
- lacktriangle Install YELO  $fon^{ ext{@}}$  E-Strip around the floor perimeter
- Starting in one corner lay YELOfon<sup>®</sup> HD10+ rolls
- Seal the joints with YELO fon J-Strip