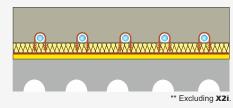

New build, Robust detail E-FC-5. Precast concrete slab Screed laid on CELLECTA YELO fon HD10+ resilient later system

# YELOfon® E-Strip

Lightweight, flexible extruded polyethylene strips. When installed around the floor perimeter they will eliminate acoustic flanking with the wall and the treatments

YELO fon HD10+ rolls Lightweight, high performance acoustic resilient layer for installation under screeds on a concrete floor.

- Ensure the floor is clear of dirt and mess
- lacktriangle Install YELO  $fon^{ ext{@}}$  E-Strip around the floor perimeter
- Starting in one corner lay YELOfon<sup>®</sup> HD10+ rolls
- Seal the joints with YELO fon J-Strip