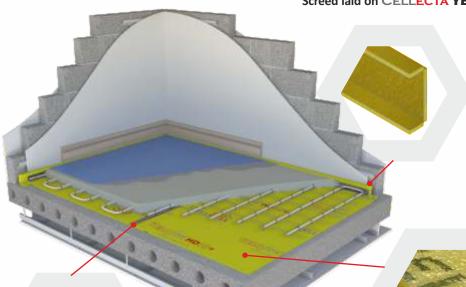

New build, Robust detail E-FC-5. Precast concrete slab Screed laid on CELLECTA YELO fon HD10+ resilient later system

# Robust Detail $D_{nT,w} + C_{tr} = 52dB$ = 54dB

Underfloor heating system within screed (with thermal insulation)