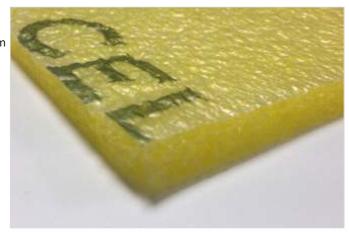

# YELO fon HD10+ System The UK's No.1 Under Screed, Concrete Floor Acoustic Layer

**YELO fon HD 10+** is the ultimate acoustic resilient layer for underneath a floating screed. The acclaimed high density, non-cross linked, HCFC free polyethylene resilient layer system carries its own Robust detail E-FC-5. **YELOfon HD10+** is a lightweight, easy to install system that delivers unrivalled acoustic performance when used to isolate a floating screed from structural concrete floors.

#### **PHYSICAL PROPERTIES**

| Properties                             | Unit         | YELOfon HD10+                                 |
|----------------------------------------|--------------|-----------------------------------------------|
| Resilient layer composition            | -            | Closed cell,<br>non-cross linked polyethylene |
| Type and thickness of facing / batten  | -            | -                                             |
| Resilient layer thickness              | mm           | 10                                            |
| Overall thickness                      | mm           | 10                                            |
| Board size / roll size / batten length | m            | 1.5 X 33.33                                   |
| Weight                                 | kg/m²        | <1.0                                          |
|                                        | kg/<br>sheet | ≤25                                           |