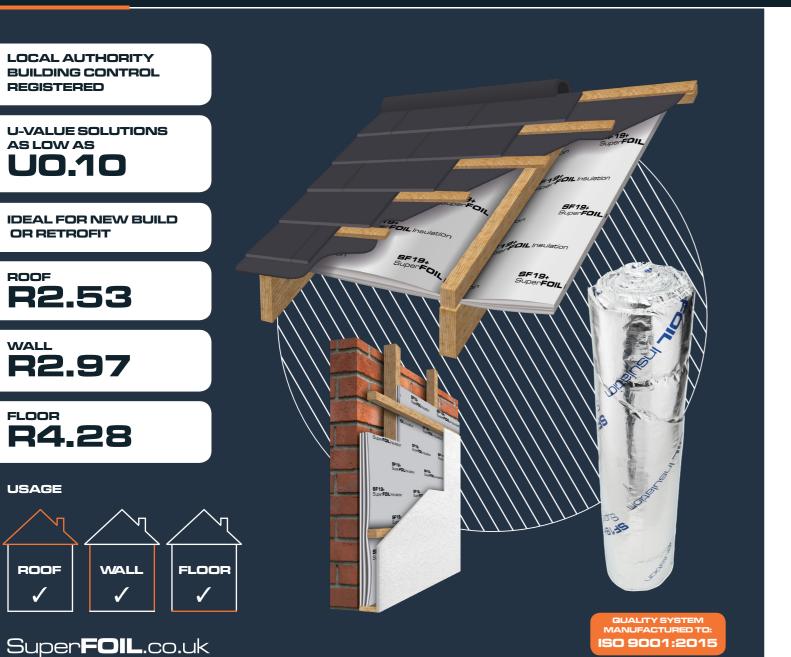

### SF19+ Exceptional value multi-layer foil insulation

#### **KEY FEATURES**

- SF19+ SuperFOIL is BBA Agrément certified for use in roofs & walls..
- SF19+ SuperFOIL has a BBA certified R value of 2.53 in pitch or flat roofs & 2.97 in walls.
- Utilises Dupont ultra efficient nano coating technology to improve performance. •
- SF19+ SuperFOIL also acts as a radiant barrier to reflect excessive heat gain during • the summer months as well as insulating throughout the year.
- 'DUET' Installation An over and under the rafter application consisting of two • layers of SuperFOIL. SF19+ with SF40 provides a U-value of 0.16.
- 'COMBI' Installation Use SuperFOIL with any other insulation including mineral • wool or foam board to achieve the new regs.
- SF19+ SuperFOIL is ideal for use in walls and roof structures in new build and in renovation, refurbishment / extension projects.
- SF19+'s technical specification means high performance from a small footprint. •
- Easy installation results in minimal waste. Superfoil is manufactured with 40% recycled materials and is recyclable at the end of its useful life.

#### TECHNICAL

ZΛG

| <b>PRODUCT DIMENSIONS</b>                                                           |                               | THERMAL PERFORMANCE                        |
|-------------------------------------------------------------------------------------|-------------------------------|--------------------------------------------|
| Thickness                                                                           | 45mm                          | Core                                       |
| Length                                                                              | 10m                           | Roof (inc. air spaces)                     |
| Width                                                                               | 1.5m                          | Wall (inc. air spaces)                     |
| Coverage                                                                            | 15sqm                         | Floor (inc. air spaces)                    |
| Weight                                                                              | 13kg                          | Emittance                                  |
| Sizes / Figures are approximate & Subject to change without notice, tolerance +/-5% |                               |                                            |
| FIRE PERFORMANCE                                                                    |                               | ADDITIONAL INFO                            |
| Reaction to Fire (Euroclass)                                                        | Class E (behind plasterboard) | Water Vapour Resistance                    |
|                                                                                     |                               | Resistance to water penetration            |
|                                                                                     |                               | Flexibility at low temp.                   |
|                                                                                     |                               | Tensile Properties - Length (After Ageing) |
|                                                                                     |                               | Tensile Properties - Width (After Ageing)  |

# Thermal Insulation for use in Roofs, Walls & Floors