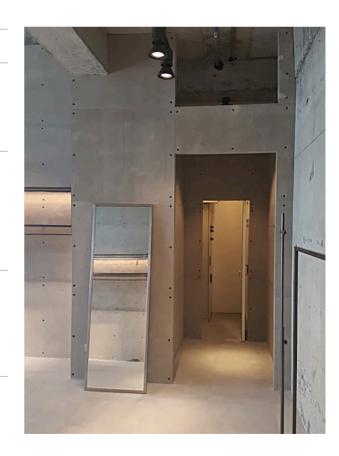

# Indoor

Wall cladding system,

Partition wall system,

Under ceramic tiles in wet spaces,

Mezzanine floor system,

Raised access floor system,

Suspended ceiling system.